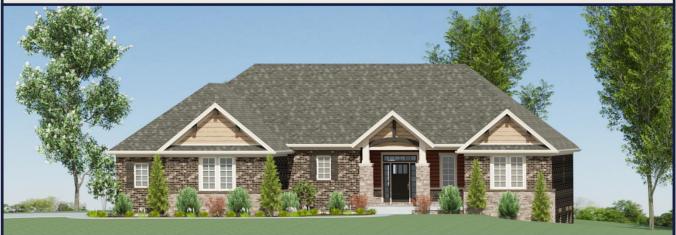

## THE BRIDGEPORT

(937) 436-5258

This 2,317 square foot ranch home features an open concept with 3 bedrooms and 2 ½ baths. Additional square footage can be found in the unfinished basement. The 3-car garage leads into a spacious mud room with adjacent laundry. Walk-in bedroom closets and a kitchen pantry allow for plenty of storage. A covered patio, with access from the dining room as well as the master bedroom, offers space for outdoor entertaining.

## THE BRIDGEPORT

This 2,317 square foot ranch home features an open concept with 3 bedrooms and 2 ½ baths. Additional square footage can be found in the unfinished basement. The 3-car garage leads into a spacious mud room with adjacent laundry. Walk-in bedroom closets and a kitchen pantry allow for plenty of storage. A covered patio, with access from the dining room as well as the master bedroom, offers space for outdoor entertaining.