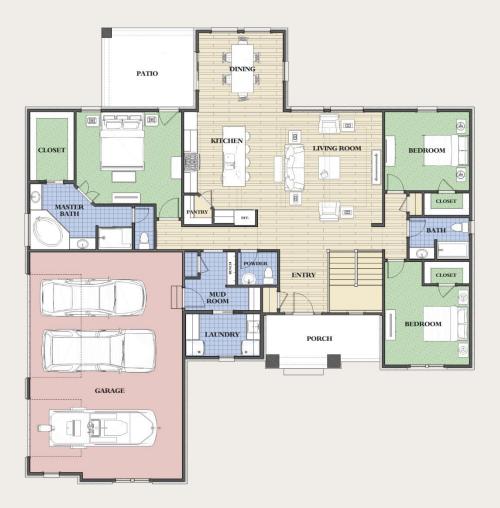

## THE BRIDGEPORT

(937) 436-5258

This 2,317 square foot ranch home features an open concept with 3 bedrooms and 2 ½ baths. Additional square footage can be found in the unfinished basement. The 3-car garage leads into a spacious mud room with adjacent laundry. Walk-in bedroom closets and a kitchen pantry allow for plenty of storage. A covered patio, with access from the dining room as well as the master bedroom, offers space for outdoor entertaining.

## THE BRIDGEPORT

This 2,317 square foot ranch home features an open concept with 3 bedrooms and 2 ½ baths. Additional square footage can be found in the unfinished basement. The 3-car garage leads into a spacious mud room with adjacent laundry. Walk-in bedroom closets and a kitchen pantry allow for plenty of storage. A covered patio, with access from the dining room as well as the master bedroom, offers space for outdoor entertaining.