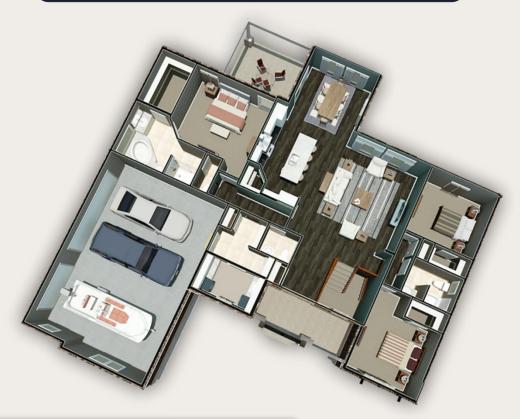

## THE BRIDGEPORT

(937) 436-5258

This 2,317 square foot ranch home features an open concept with 3 bedrooms and 2 ½ baths. Additional square footage can be found in the unfinished basement. The 3-car garage leads into a spacious mud room with adjacent laundry. Walk-in bedroom closets and a kitchen pantry allow for plenty of storage. A covered patio, with access from the dining room as well as the master bedroom, offers space for outdoor entertaining.

## THE BRIDGEPORT

This 2,317 square foot ranch home features an open concept with 3 bedrooms and 2 ½ baths. Additional square footage can be found in the unfinished basement. The 3-car garage leads into a spacious mud room with adjacent laundry. Walk-in bedroom closets and a kitchen pantry allow for plenty of storage. A covered patio, with access from the dining room as well as the master bedroom, offers space for outdoor entertaining.