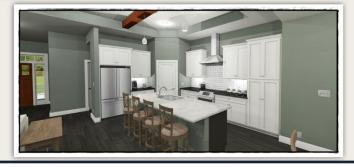

## THE BRIDGEPORT

(937) 436-5258

This 2,317 square foot ranch home features an open concept with 3 bedrooms and 2 ½ baths. Additional square footage can be found in the unfinished basement. The 3-car garage leads into a spacious mud room with adjacent laundry. Walk-in bedroom closets and a kitchen pantry allow for plenty of storage. A covered patio, with access from the dining room as well as the master bedroom, offers space for outdoor entertaining.

## THE BRIDGEPORT

This 2,317 square foot ranch home features an open concept with 3 bedrooms and 2 ½ baths. Additional square footage can be found in the unfinished basement. The 3-car garage leads into a spacious mud room with adjacent laundry. Walk-in bedroom closets and a kitchen pantry allow for plenty of storage. A covered patio, with access from the dining room as well as the master bedroom, offers space for outdoor entertaining.