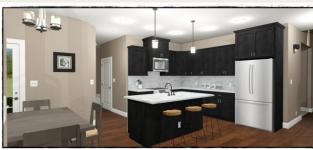

## THE CANTON

1<sup>ST</sup> FLOOR

2<sup>ND</sup> FLOOR

This 2,062 square foot Canton two-story home features an open concept with an office, 3 bedrooms and 2 ½ baths. Additional unfinished square footage can be found in the basement and bonus room. A spacious 2 ½ car garage is conveniently located near the laundry room and kitchen. Walk-in bedroom closets and a pantry allow for plenty of storage. The nook accesses a rear concrete patio for outdoor entertaining.