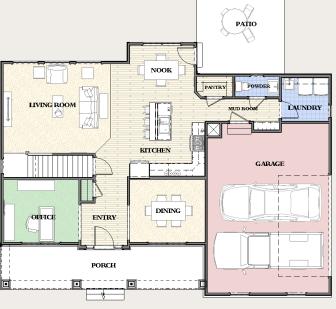

## THE CANTON

1<sup>ST</sup> FLOOR

2<sup>ND</sup> FLOOR

This 2,062 square foot Canton two-story home features an open concept with an office, 3 bedrooms and 2 ½ baths. Additional unfinished square footage can be found in the basement and bonus room. A spacious 2 ½ car garage is conveniently located near the laundry room and kitchen. Walk-in bedroom closets and a pantry allow for plenty of storage. The nook accesses a rear concrete patio for outdoor entertaining.