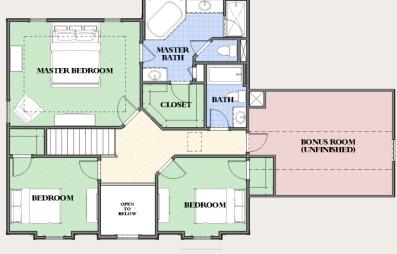

## THE CANTON

1<sup>ST</sup> FLOOR

2<sup>ND</sup> FLOOR

This 2,062 square foot Canton two-story home features an open concept with an office, 3 bedrooms and 2 ½ baths. Additional unfinished square footage can be found in the basement and bonus room. A spacious 2 ½ car garage is conveniently located near the laundry room and kitchen. Walk-in bedroom closets and a pantry allow for plenty of storage. The nook accesses a rear concrete patio for outdoor entertaining.