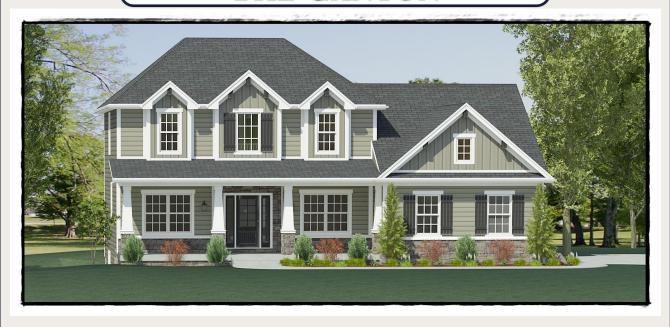

## THE CANTON

1<sup>ST</sup> FLOOR

2<sup>ND</sup> FLOOR

This 2,062 square foot Canton two-story home features an open concept with an office, 3 bedrooms and 2 ½ baths. Additional unfinished square footage can be found in the basement and bonus room. A spacious 2 ½ car garage is conveniently located near the laundry room and kitchen. Walk-in bedroom closets and a pantry allow for plenty of storage. The nook accesses a rear concrete patio for outdoor entertaining.